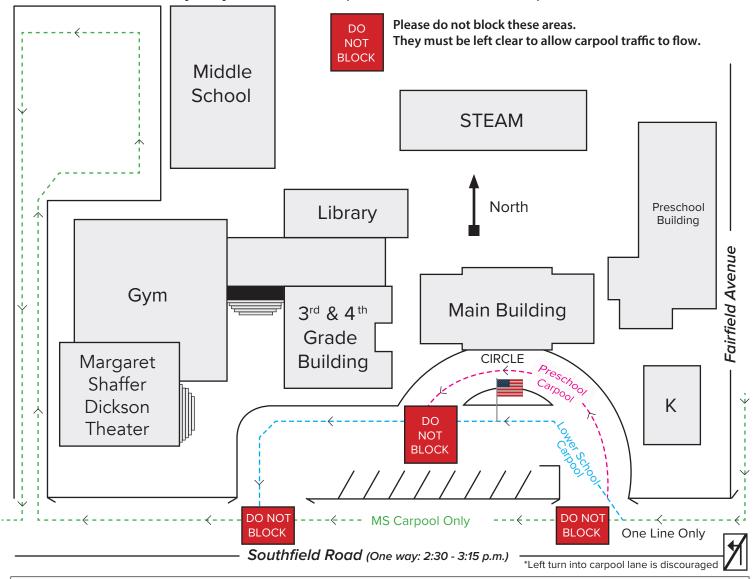

## **Southfield School Carpool Map**

For the safety of your children, please follow **ALL** carpool traffic rules.

## Morning Drop-off Procedures 7:40 - 8:00 a.m.

- Preschool CIRCLE
- K 4th grade in front of the flagpole
- Middle School in front of MS building

## Afternoon Pick-up Procedures 3:00 - 3:20 p.m.

Carpool tags should be clearly displayed in vehicle.

- Preschool CIRCLE
- **K 4th Grade** front of the Margaret Shaffer Dickson Theater/ **Gym** (Students will be called from classrooms and theater lobby.)
- Middle School front of MS building

## **Carpool Reminders**

- No parking or unattended vehicles in the CIRCLE
- No double carpool lines
- Only approach the school from southbound Fairfield Ave. / No left turn from Fairfield
- No cell phone use during carpool Cell phone usage in a moving vehicle while in a school zone is against Louisiana State Law.